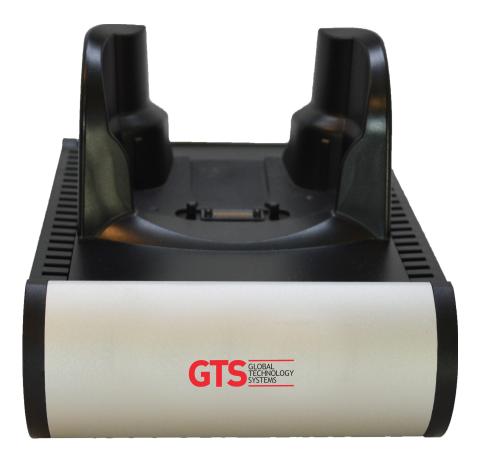

# HCH-7010RU-CHG

Maximize the performance of the Symbol®/Motorola® MC70/75 Series Mobile Computers

Tri-color charging indications: Charging LED indicates charging status.

Designed for users who do not need a second battery: Holds and charges one device.

Includes power supplies and cable.

Made of highly rugged aerospace grade aluminum housing.

For Pricing or Additional Information Contact:

Global Technology Systems, Inc.

550 Cochituate Road Framingham, MA 01701 US: 1.800.267.2711 ■ EU: 00800.5390.5390